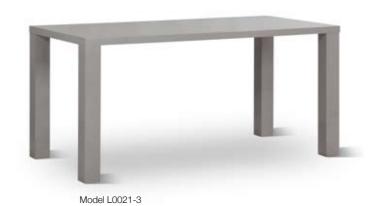

# Storage

Chest Model 8610C

TV Unit Model 9386

Hallway module Model 9303

Model J9083