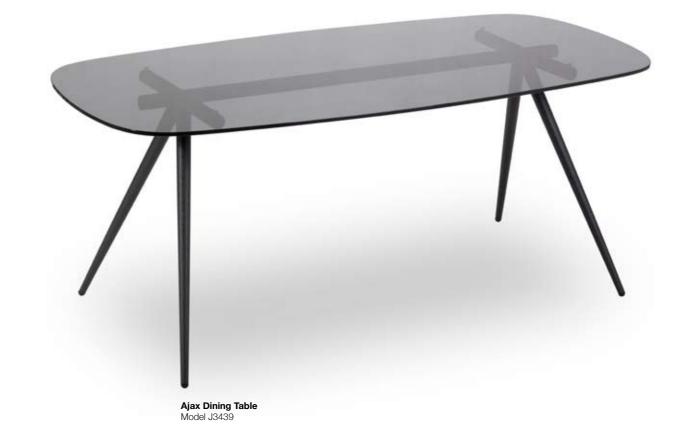

rose High Board Model J9481

## Melrose















Bar Table Model BT M062



**Dining Table** Model J3428

**Dining Table** Model J3429





# **Shelving**







Model BS 8007

## **Side Tables**























## **Side Tables**





## Side Tables





Model Z1067

Model J9382



Model Z1027









Model J13581



# Skagen



**Skagen Sideboard** Model J9456







56

# Skagen



**Skagen Highboard** Model J9454



Skagen Desk Model J3385



**Skagen Highboard** Model J9455

# **Dining Tables**













Highboard Model J9111



## **Home Office**











## **Athena**











## **Danica**









**Danica Sideboard** Model J9482



70

## **Danica**



## Riverside



















## Dexter







**Dexter Sideboard** Model J9457





# <u>Ajax</u>









# Storage





Chest Model 8610C



TV Unit Model 9386





Hallway module Model 9303



Model J9083