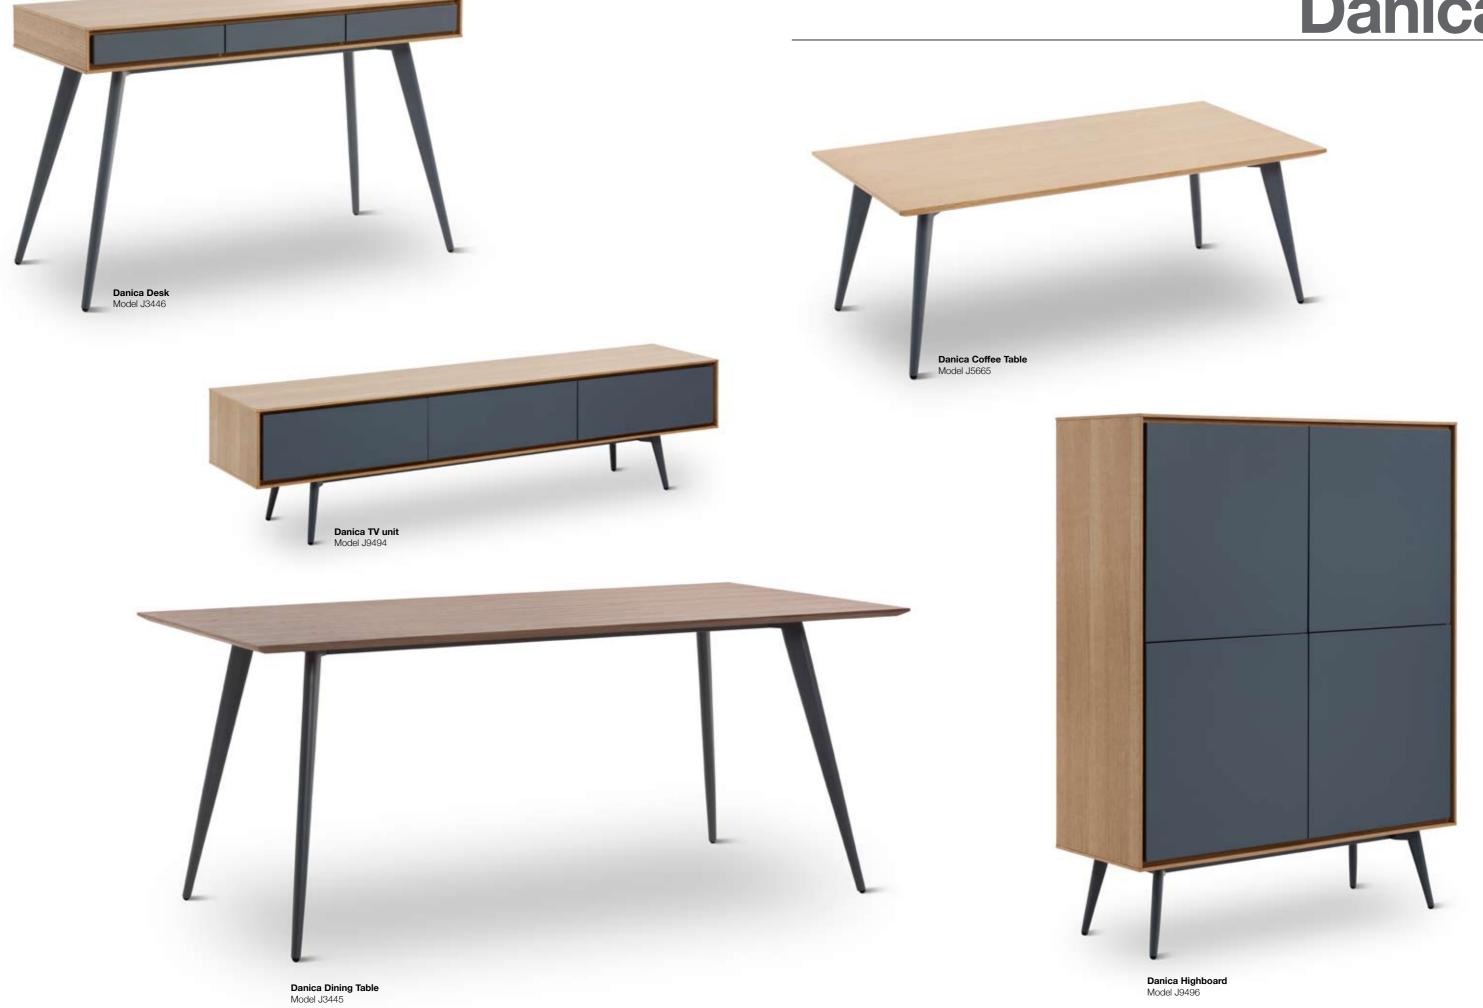

## Melrose



Melrose Side Board Model J9446



**Melrose TV Table** Model J9439

## Melrose









Melrose High Board Model J9481

## Melrose















Bar Table Model BT M062



**Dining Table** Model J3428

**Dining Table** Model J3429





# **Shelving**







Model BS 8007

## **Side Tables**























## **Side Tables**





## Side Tables





Model Z1067

Model J9382



Model Z1027









Model J13581



# Skagen



**Skagen Sideboard** Model J9456







56

# Skagen



**Skagen Highboard** Model J9454



Skagen Desk Model J3385



**Skagen Highboard** Model J9455

# **Dining Tables**













Highboard Model J9111



## **Home Office**











## **Athena**











## **Danica**









**Danica Sideboard** Model J9482



70

## **Danica**



## Riverside



















## Dexter







**Dexter Sideboard** Model J9457





# <u>Ajax</u>









# Storage





Chest Model 8610C



TV Unit Model 9386





Hallway module Model 9303



Model J9083