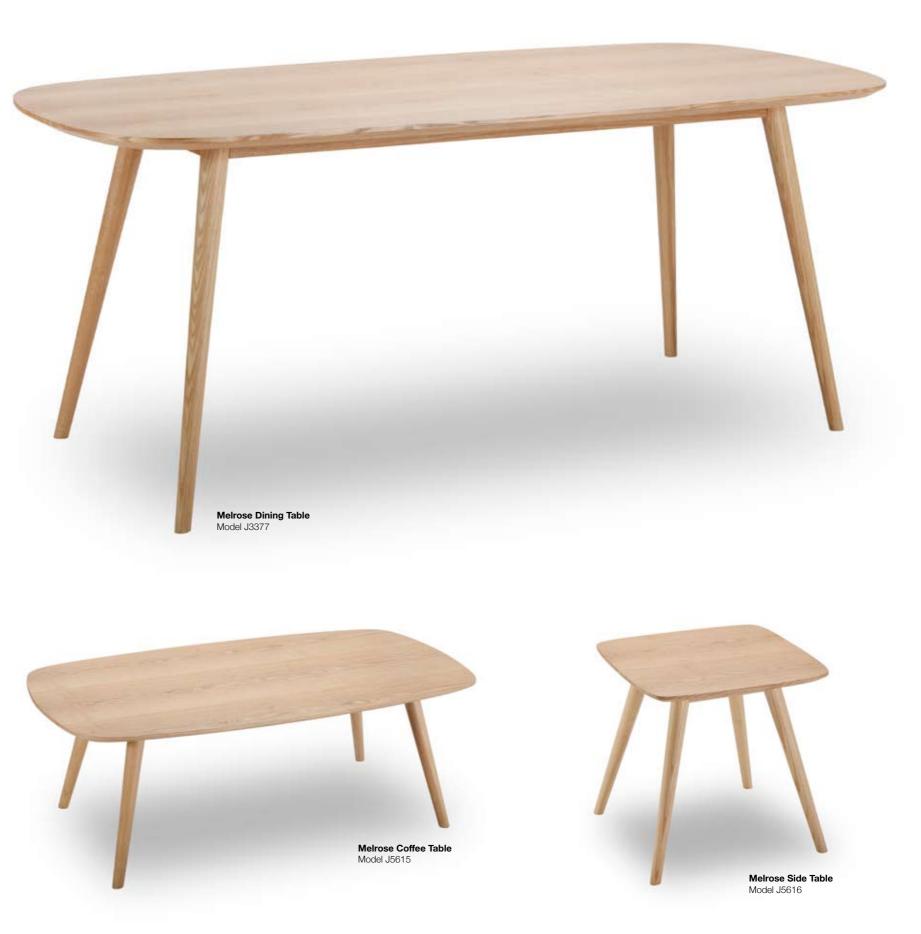

## Melrose

Bar Table Model BT M062

**Dining Table** Model J3428

**Dining Table** Model J3429