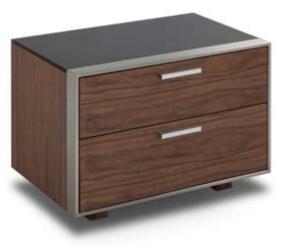

# Storage

Chest Model 8610C

TV Unit Model 9386

Hallway module Model 9303

Model J9083