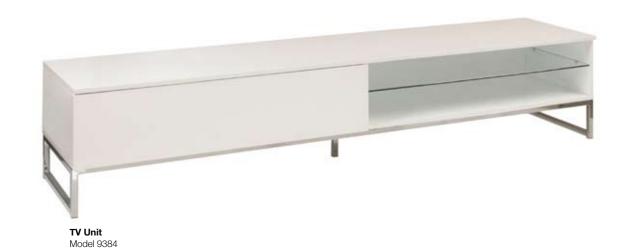

# Storage

Chest Model 8610C

TV Unit Model 9386

Hallway module Model 9303

Model J9083