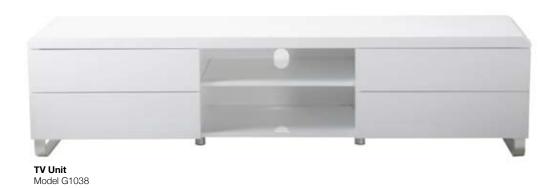

# Storage

Chest Model 8610C

TV Unit Model 9386

Hallway module Model 9303

Model J9083