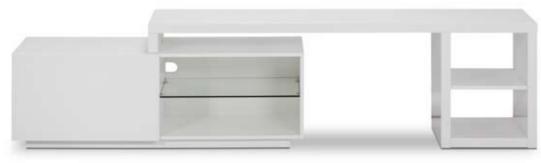

# Storage

Chest Model 8610C

TV Unit Model 9386

Hallway module Model 9303

Model J9083