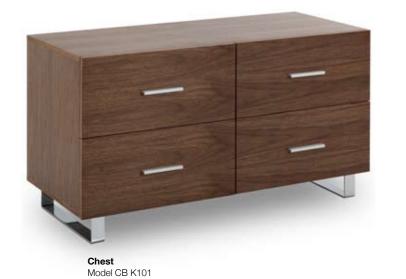

# Storage

Chest Model 8610C

TV Unit Model 9386

Hallway module Model 9303

Model J9083